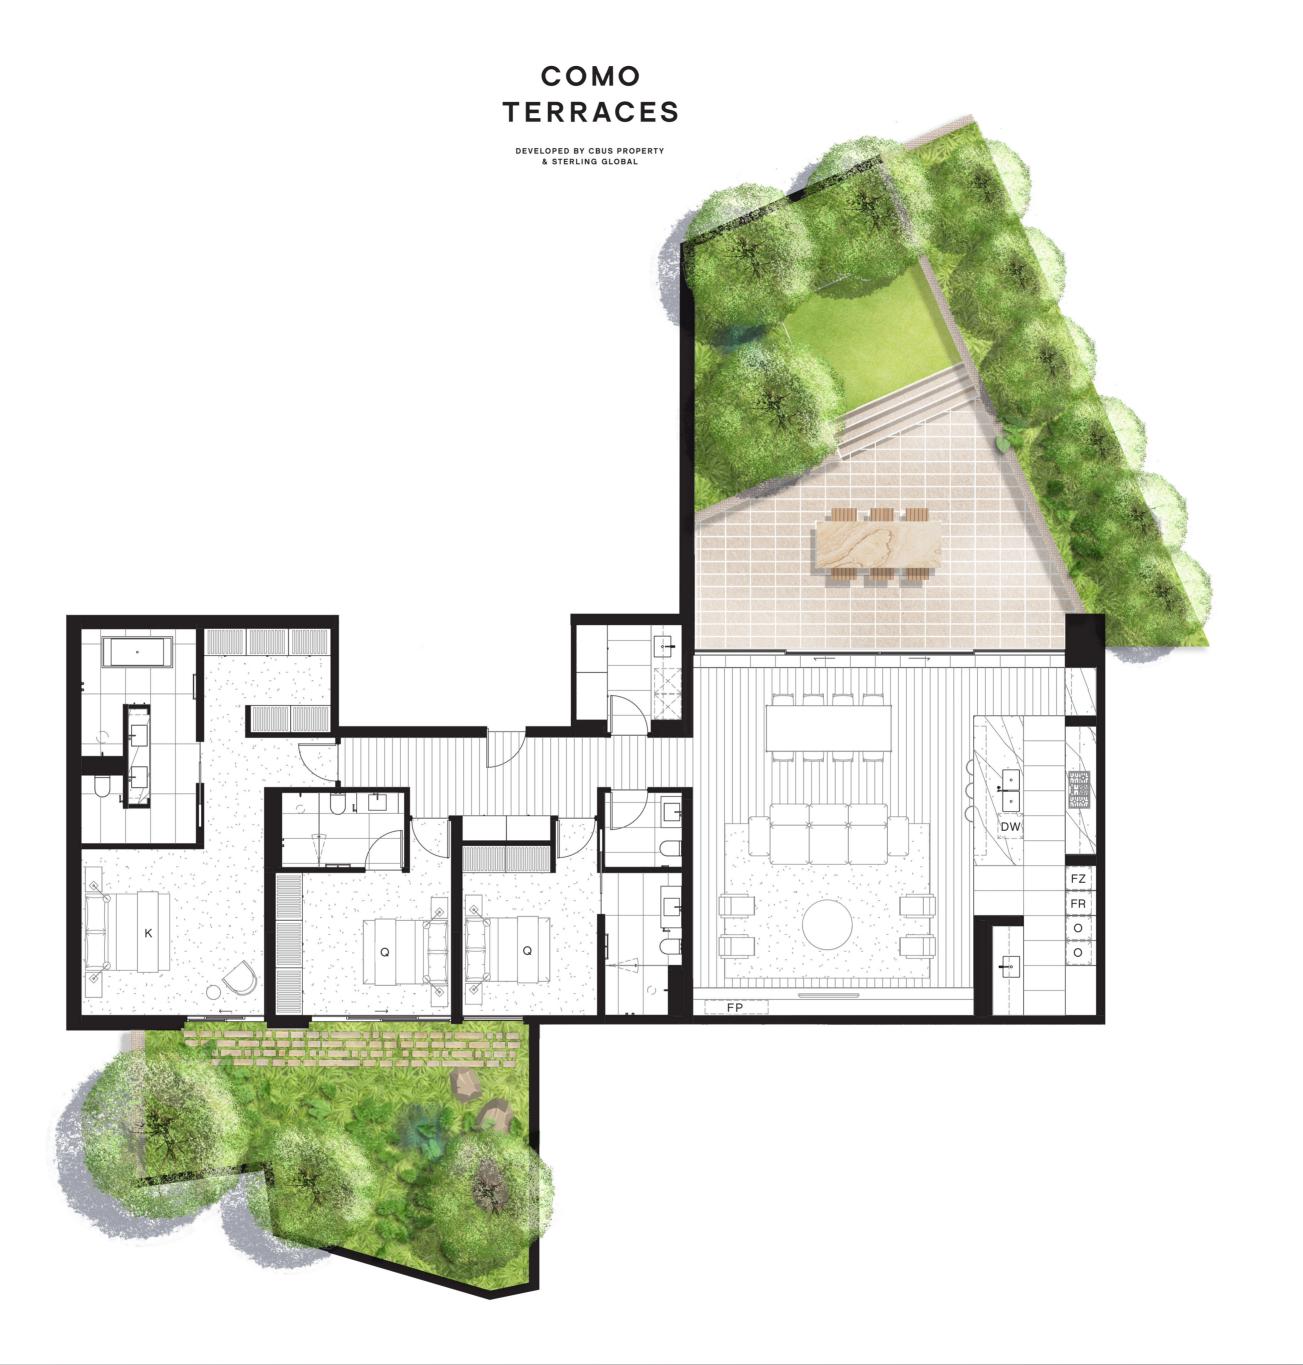

RESIDENCE G1D

LEVEL GROUND

3 BEDROOMS 3.5 BATHROOMS

3 CAR SPACES

224 SQM - INTERNAL AREA

166 SQM - EXTERNAL AREA 390 SQM - TOTAL AREA

Q - QUEEN DW - DISHWASHER O - OVEN

K - KING

FR - FRIDGE FZ - FREEZER FP - FIRE PLACE

Disclaimer — This floor plan is a guide only and was prepared prior to detailed design and construction. Information contained herein is believed to be correct but is not guaranteed. Changes may be made to the layout during the development in accordance with the provisions of the contract of sale, building regulations and planning requirements. Furniture is not included in the package. Landscaping shown is indicative only. Purchaser upgrade options may be shown. Refer to contract of sale specifications for details. Dimensions are approximate, and the areas shown have been measured in accordance with the Property Council of Australia method of measurement for residential property. External area is inclusive of planter boxes. Prospective purchasers must rely on their own enquiries.